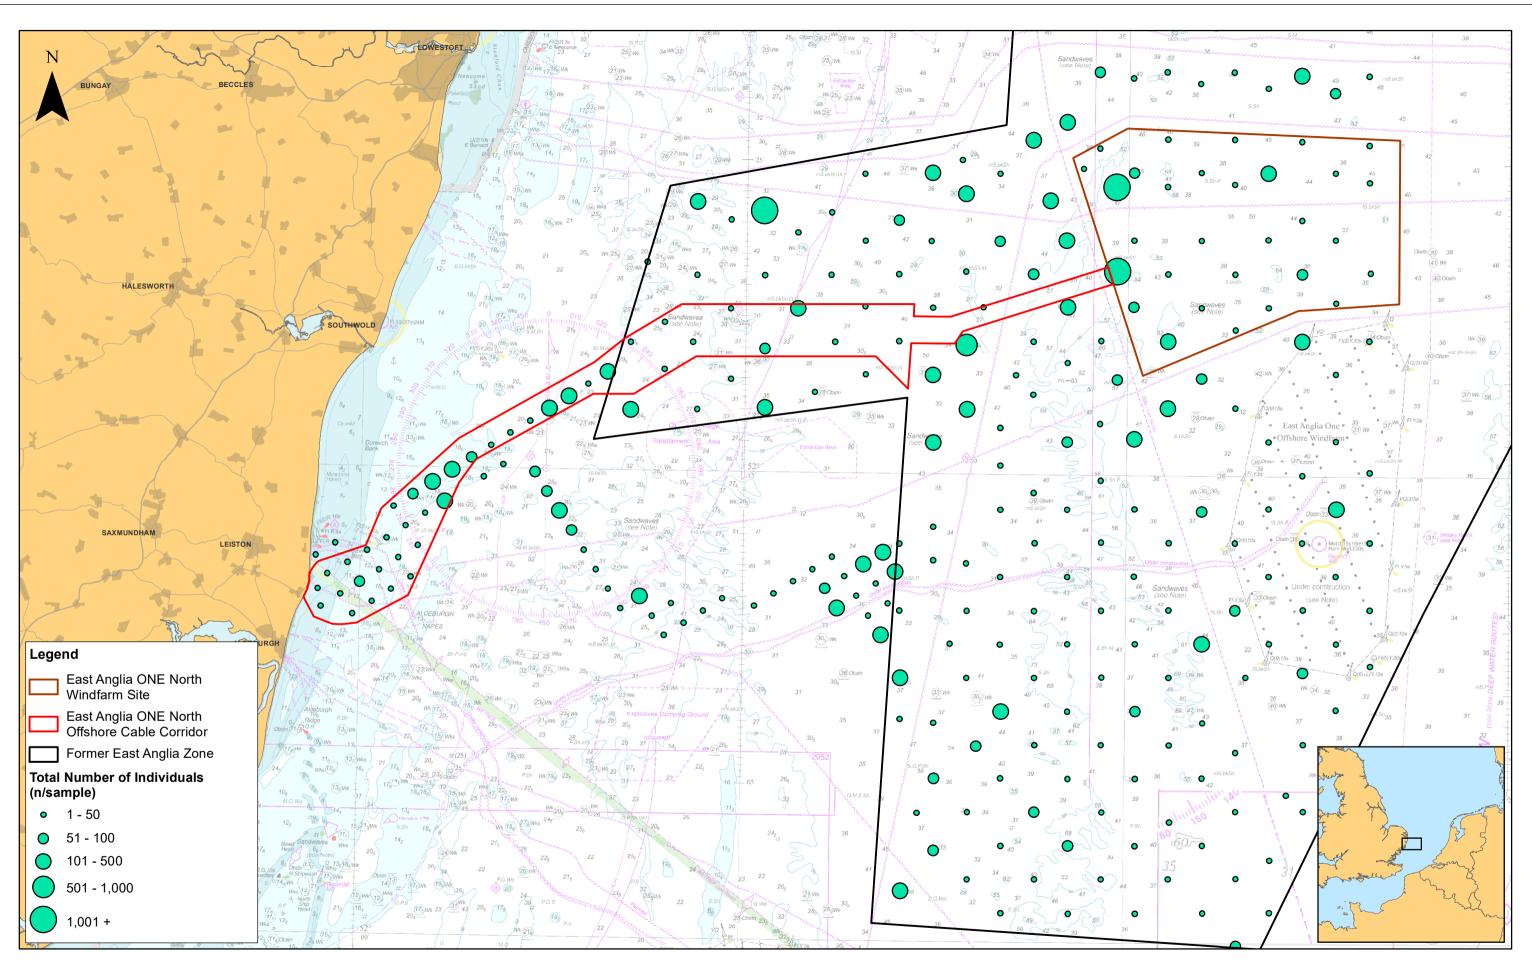

|               |   |      |        |                                |         |           | 1:225,00                                                                                                                                                                                                                                                               | 0                                                                                      | )Km                                         |                                                                          |                                                           | <b>∐</b> Km                                        |                                                                                       | East Anglia ONE North                                                                                          | Drg No             | EA1N-DEV-DRG | -IBR-000824 |                         |          |
|---------------|---|------|--------|--------------------------------|---------|-----------|------------------------------------------------------------------------------------------------------------------------------------------------------------------------------------------------------------------------------------------------------------------------|----------------------------------------------------------------------------------------|---------------------------------------------|--------------------------------------------------------------------------|-----------------------------------------------------------|----------------------------------------------------|---------------------------------------------------------------------------------------|----------------------------------------------------------------------------------------------------------------|--------------------|--------------|-------------|-------------------------|----------|
|               |   |      |        |                                |         | Prepared: | ዘ: FC <sup>ξ</sup>                                                                                                                                                                                                                                                     | Scale @ A                                                                              | A3 0 2.5 5 10                               | 0                                                                        | Rev                                                       | 1                                                  | Datum:                                                                                |                                                                                                                |                    |              |             |                         |          |
| SCOTTISHPOWER | 1 | 09/0 | 7/2019 | 19 FC First Issue. Checked: PM |         |           | Source: © Bibby HydroMap Survey. 2018. © MESL, 2014. © The Corven Estate, 2019. Contains OS data © Crown copyright and database right, 2019. © British<br>Crown and OceanWise, 2019. All rights reserved. License ho. EMS-EK001-048150. Not to be used for navigation. |                                                                                        |                                             |                                                                          |                                                           |                                                    | own copyright and database right, 20<br>tion.                                         | 019. © British                                                                                                 | Infaunal Abundance | Date         | 09/07/19    | WGS 1984<br>Projection: |          |
| RENEWABLES    |   | ev D | ate    | Ву                             | Comment | Approved: | PP                                                                                                                                                                                                                                                                     | Please consult with the S<br>To the fullest extent permi<br>errors or omissions in the | PR Offshore<br>itted by law,<br>information | GIS team to ensure th<br>we accept no responsi<br>contained in the map a | e content is sti<br>ility or liability<br>nd shall not be | till current be<br>y (whether in<br>e liable for a | pefore using the informati<br>in contract, tort (including<br>any loss, damage or exp | ion contained on this map.<br>g negligence) or otherwise in respect of<br>eense caused by such errors or omiss | of any sions.      |              | Figure      | 9.5a                    | Zone 31N |