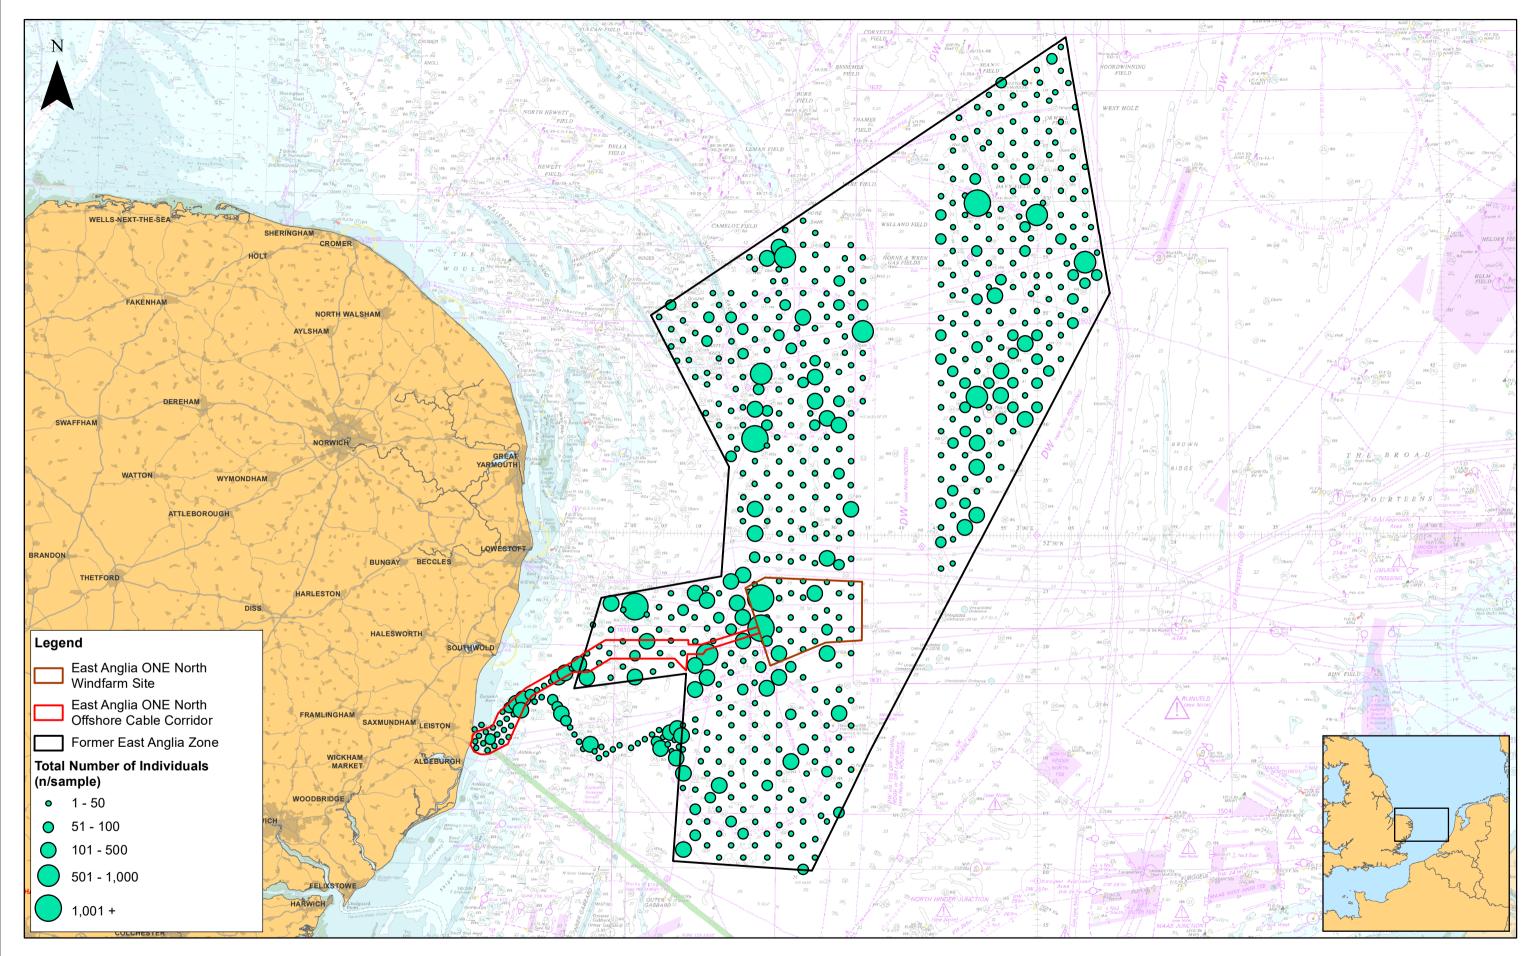

D:Box SynchPB4842 EA 1N and 2\PB4842 EA 1N and 2\Team\E. TECHNICAL DATA\E03 GIS\EA1NIFigures\ES\Chapter\_9\_BenthicEcology\Fig\_9\_5b\_EA1N\_InfaunalAbundance\_EAZone\_RH\_20190709.mxd

| า                  | Drg No | EA1N-DEV-DRG-IBR-000825 |                         |  |  |  |
|--------------------|--------|-------------------------|-------------------------|--|--|--|
| -<br>ontext of the | Rev    | 1                       | Datum:                  |  |  |  |
|                    | Date   | 09/07/19                | WGS 1984<br>Projection: |  |  |  |
|                    | Figure | 9.5b                    | Zone 31N                |  |  |  |